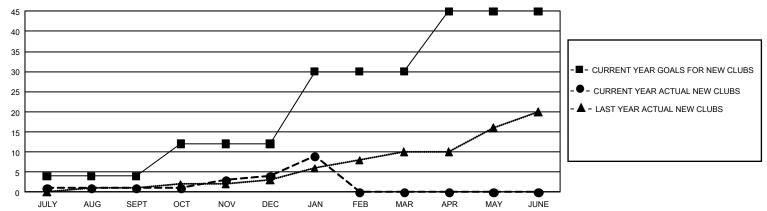

## GOALS AND ACTUAL NEW CLUBS CUMULATIVE

## GMT Constitutional Area 4, Group E

**GMT**: OPEN

REPORT DOES NOT INCLUDE CLUBS IN UNDISTRICTED AREAS.

| Clubs                                                       |                      |                  |                   | Members                                                     |                                  |                         |                                                    |  |
|-------------------------------------------------------------|----------------------|------------------|-------------------|-------------------------------------------------------------|----------------------------------|-------------------------|----------------------------------------------------|--|
| RESULTS FOR 2019-2020                                       |                      |                  |                   | RESULTS FOR 2019-2020                                       |                                  |                         |                                                    |  |
| QUARTER                                                     | NEW CLUB GOAL        | NEW CLUBS        | DROPPED CLUBS     | QUARTER MEMI                                                | BER GROWTH NET<br>GOAL           | MEMBER GROWTH<br>ACTUAL | DROPPED<br>MEMBERS ACTUAL<br>(including transfers) |  |
| JULY/AUG/SEPT<br>OCT/NOV/DEC<br>JAN/FEB/MAR<br>APR/MAY/JUNE | 12<br>24<br>54<br>45 | 1<br>3<br>5<br>0 | 11<br>7<br>4<br>0 | JULY/AUG/SEPT<br>OCT/NOV/DEC<br>JAN/FEB/MAR<br>APR/MAY/JUNE | 1,284<br>1,599<br>2,079<br>1,935 | 530<br>678<br>508<br>0  | 796<br>1,094<br>311<br>0                           |  |