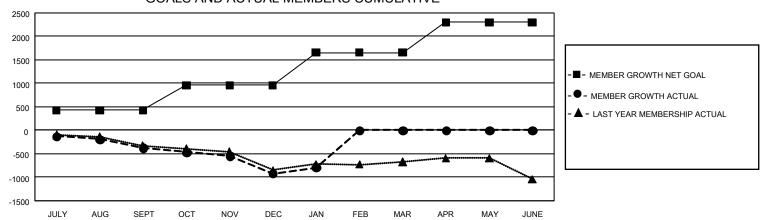

## GOALS AND ACTUAL MEMBERS CUMULATIVE

| DROPPED CLUBS: 22 |       | 683 CLUBS OF 1,782 ADDED 1 OR | GENDER DISTRIBUTION             |                 |       |
|-------------------|-------|-------------------------------|---------------------------------|-----------------|-------|
|                   |       | MORE NEW MEMBERS              | MALE                            | 30,051 (75.96%) |       |
|                   |       | 1                             | FEMALE                          | 9,510 (24.04%)  |       |
| DROPPED MEMBERS   |       |                               |                                 |                 |       |
| DECEASED          | 239   | CLICK HERE FOR CUMULATIVE     | TOTAL FAMILY UNIT MEMBERS       |                 | 1,304 |
| CLUB CANCELLED 37 |       | MEMBERSHIP DATA               |                                 |                 |       |
| OTHER             | 1,924 |                               | FAMILY MEMBERS PAYING HALF DUES |                 | 662   |
| TOTAL             | 2,200 |                               |                                 |                 |       |

## GMT Constitutional Area 4, Group E

**GMT**: OPEN

REPORT DOES NOT INCLUDE CLUBS IN UNDISTRICTED AREAS.

| Clubs                                                       |                      |                  |                   | Members                                                     |                                  |                         |                                                    |  |
|-------------------------------------------------------------|----------------------|------------------|-------------------|-------------------------------------------------------------|----------------------------------|-------------------------|----------------------------------------------------|--|
| RESULTS FOR 2019-2020                                       |                      |                  |                   | RESULTS FOR 2019-2020                                       |                                  |                         |                                                    |  |
| QUARTER                                                     | NEW CLUB GOAL        | NEW CLUBS        | DROPPED CLUBS     | QUARTER MEMI                                                | BER GROWTH NET<br>GOAL           | MEMBER GROWTH<br>ACTUAL | DROPPED<br>MEMBERS ACTUAL<br>(including transfers) |  |
| JULY/AUG/SEPT<br>OCT/NOV/DEC<br>JAN/FEB/MAR<br>APR/MAY/JUNE | 12<br>24<br>54<br>45 | 1<br>3<br>5<br>0 | 11<br>7<br>4<br>0 | JULY/AUG/SEPT<br>OCT/NOV/DEC<br>JAN/FEB/MAR<br>APR/MAY/JUNE | 1,284<br>1,599<br>2,079<br>1,935 | 530<br>678<br>508<br>0  | 796<br>1,094<br>311<br>0                           |  |